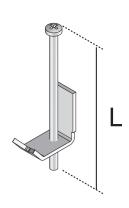

## **UDKS 40-80**

Special claw

UDKS 40-80 products are special claws from the underfloor system range. This accessory for installation units made of plastic is composed of a claw body and a matching button head screw. The claws are used in special applications when installing installation units in screed, raised or false floors. They are made of sendzimir hot-dip galvanised sheet steel in accordance with DIN EN 10346 and are available with a clamping range of 40 - 85 mm.

| Products   | k          | W        |
|------------|------------|----------|
| UDKS 40-80 | 40 - 85 mm | 0,017 kg |

**k**: clamping range W: Weight per storage unit