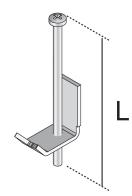

## **UDKS 40-80**

Special claw

UDKS 40-80 products are special claws from the underfloor system range. This accessory for installation units made of plastic is composed of a claw body and a matching button head screw. The claws are used in special applications when installing installation units in screed, raised or false floors. They are made of sendzimir hot-dip galvanised sheet steel in accordance with DIN EN 10346 and are available with a clamping range of 40 - 85 mm.

| Products   | k          | W        |
|------------|------------|----------|
| UDKS 40-80 | 40 - 85 mm | 0,017 kg |

**k**: clamping range W: Weight per storage unit