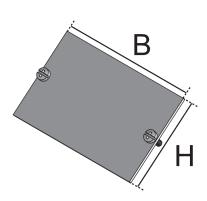

## **UDEP B** Mounting board, dummy

UDEP B components are installation boards from the underfloor system range. The boards are bolted into data device carriers and are used as a cover for installation spaces that are not equipped with individual installation devices. The installation boards are made of aluminium with a black coating on one side.

| Products | Н     | В     | color   | weight   |
|----------|-------|-------|---------|----------|
| UDEP-B   | 46 mm | 75 mm | SCHWARZ | 0,018 kg |

H: height B: width