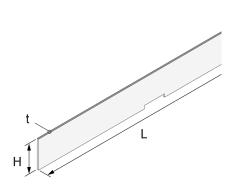

Stainless steel, according to ASTM 304 / BS 304 S 3

| Products | Н     | L       | t      | W        |
|----------|-------|---------|--------|----------|
| UBSFPT E | 26 mm | 1000 mm | 1,5 mm | 0,311 kg |

H: height L: length

t: material thickness

W: Weight per storage unit