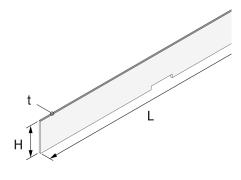

Stainless steel, according to ASTM 304 / BS 304 S 3

| Products | Н     | L       | t      | W        |
|----------|-------|---------|--------|----------|
| UBSFPT E | 26 mm | 1000 mm | 1,5 mm | 0,311 kg |

H: height L: length

t: material thickness

W: Weight per storage unit