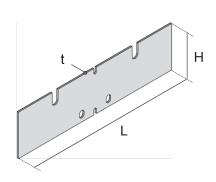

## **UBKV**

Connector

UBKV components are connectors for screed-flush heavy-duty ducts. They are used to reliably bolt duct bases together. These items are made of sendzimir hot-dip galvanised sheet steel in accordance with DIN EN 10346 and are supplied with two round-head bolts FRS 8X25 with a square in accordance with DIN 603 and two nuts with a flange SEMS 8 in accordance with DIN EN 1661. The connectors are 230 mm long, made of material 2 mm thick and come in three different heights.

| Products        | Н        | L      | t       | weight   |
|-----------------|----------|--------|---------|----------|
| UBKV 100S       | 60 mm    | 230 mm | 2,00 mm | 0,259 kg |
| incl.:          |          |        |         |          |
| 2 × FRS 8X25, 2 | × SEMS 8 |        |         |          |
| UBKV 135S       | 95 mm    | 230 mm | 2,00 mm | 0,385 kg |
| incl.:          |          |        |         |          |
| 2 × FRS 8X25, 2 | × SEMS 8 |        |         |          |
| UBKV 170S       | 130 mm   | 230 mm | 2,00 mm | 0,511 kg |
| incl.:          |          |        |         |          |
| 2 × FRS 8X25, 2 | × SEMS 8 |        |         |          |

H: height L: length

t: material thickness