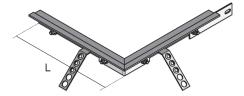

## **UBKAB**

Profile outside bend

UBKAB articles are external bends for screed-flush heavy-duty ducts. These profile bends are used to create formed parts, e.g. 90° bends, by hooking them into the duct bases and side profiles. They can be mounted on site using the UBKV connectors. The bends are made of hot-dip galvanised steel in accordance with DIN EN ISO 1461 and are supplied with a UBKPRV connector, a UBKPRVE connector, four SEMS 8 nuts with flanges in accordance with DIN EN 1661 and four round-head bolts with square FRS 8X25 in accordance with DIN 603. The external bends are available in two lengths, 340 or 350 mm.

L: length