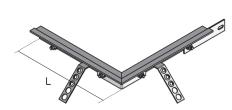

## **UBKAB**

Profile outside bend

UBKAB articles are external bends for screed-flush heavy-duty ducts. These profile bends are used to create formed parts, e.g. 90° bends, by hooking them into the duct bases and side profiles. They can be mounted on site using the UBKV connectors. The bends are made of hot-dip galvanised steel in accordance with DIN EN ISO 1461 and are supplied with a UBKPRV connector, a UBKPRVE connector, four SEMS 8 nuts with flanges in accordance with DIN EN 1661 and four round-head bolts with square FRS 8X25 in accordance with DIN 603. The external bends are available in two lengths, 340 or 350 mm.

L: length