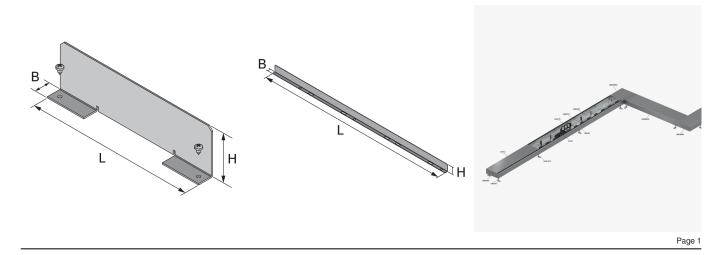

## **UBEBTR**

Separating strip

UBEBTR product solutions are separating strips that are used within the screed-flush CHALI duct systems. They are bolted into the brush duct where they safely separate the power cables from the other built-in elements such as data carriers or mounting boxes. These mounting components are made of sendzimir hot-dip galvanised sheet steel in accordance with DIN EN 10346. They are 244 mm long, 23 mm wide and 70 mm high.

| Products        | Н     | В     | L       | weight   |
|-----------------|-------|-------|---------|----------|
| UBEBTR 85-2000S | 70 mm | 30 mm | 2000 mm | 2,885 kg |
| UBEBTR 85S      | 70 mm | 23 mm | 244 mm  | 0,303 kg |
| incl.:          |       |       |         |          |
| 2 × BLS 4.8X9.5 |       |       |         |          |

H: height **B**: width L: length

## **DETAIL AND APPLICATION IMAGES**

Nobelstraße 51 | 12057 Berlin Telefon: +49 30 68283-04 | Fax: +49 30 68283-383 | contact@pohlcon.com

PohlCon GmbH