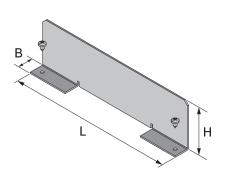

## **UBEBTR**

Separating strip

UBEBTR product solutions are separating strips that are used within the screed-flush CHALI duct systems. They are bolted into the brush duct where they safely separate the power cables from the other built-in elements such as data carriers or mounting boxes. These mounting components are made of sendzimir hot-dip galvanised sheet steel in accordance with DIN EN 10346. They are 244 mm long, 23 mm wide and 70 mm high.

| Products        | Н     | В     | L       | weight   |
|-----------------|-------|-------|---------|----------|
| UBEBTR 85-2000S | 70 mm | 30 mm | 2000 mm | 2,885 kg |
| UBEBTR 85S      | 70 mm | 23 mm | 244 mm  | 0,303 kg |
| incl.:          |       |       |         |          |
| 2 × BLS 4.8X9.5 |       |       |         |          |

H: height **B**: width L: length