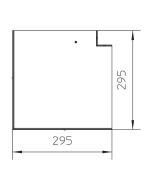

## **UBEBMBI**

Inside bend

The range of screed-flush brush ducts also includes inside bends UBEBMBI. These products are used as connectors between two duct sections. Their angular shape allows cables to even be laid even at an internal angle of 90 degrees. These components are made of sendzimir hot-dip galvanised sheet steel in accordance with DIN EN 10346 and are 295 mm across.

steel, continously hot galvanized/Sendzimir process

| Products       | Н     | N       | В      | L      | W        |
|----------------|-------|---------|--------|--------|----------|
| UBEBMBI 85-25S | 85 mm | 0-25 mm | 295 mm | 295 mm | 5,439 kg |

H: height

N: levelling range

**B**: width **L**: length

W: Weight per storage unit