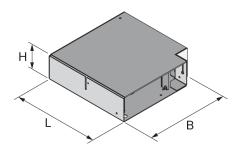

## **UBEBMBI**

Inside bend

The range of screed-flush brush ducts also includes inside bends UBEBMBI. These products are used as connectors between two duct sections. Their angular shape allows cables to even be laid even at an internal angle of 90 degrees. These components are made of sendzimir hot-dip galvanised sheet steel in accordance with DIN EN 10346 and are 295 mm across.

H: height

N: levelling range

**B**: width **L**: length

W: Weight per storage unit