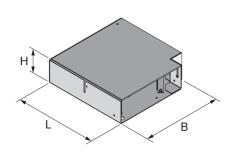

## **UBEBMBI**

Inside bend

The range of screed-flush brush ducts also includes inside bends UBEBMBI. These products are used as connectors between two duct sections. Their angular shape allows cables to even be laid even at an internal angle of 90 degrees. These components are made of sendzimir hot-dip galvanised sheet steel in accordance with DIN EN 10346 and are 295 mm across.

H: height

N: levelling range

**B**: width **L**: length

W: Weight per storage unit