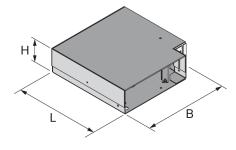

UBEBMBA Outside bend

The range of screed-flush brush ducts also includes outside bends UBEBMBA. These products are used as connectors between two duct sections. Their angular shape allows cables to even be laid even at an external angle of 90 degrees. These components are made of sendzimir hot-dip galvanised sheet steel in accordance with DIN EN 10346 and are 297 mm across.

## steel, continously hot galvanized/Sendzimir process

| Products       | Н     | Ν       | В      | L      | W        |
|----------------|-------|---------|--------|--------|----------|
| UBEBMBA 85-25S | 85 mm | 0-25 mm | 297 mm | 297 mm | 5,550 kg |

H: height N: levelling range B: width L: length W: Weight per storage unit