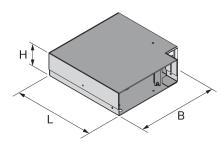

UBEBMBA Outside bend

The range of screed-flush brush ducts also includes outside bends UBEBMBA. These products are used as connectors between two duct sections. Their angular shape allows cables to even be laid even at an external angle of 90 degrees. These components are made of sendzimir hot-dip galvanised sheet steel in accordance with DIN EN 10346 and are 297 mm across.

## steel, continously hot galvanized/Sendzimir process

| Products       | Н     | Ν       | В      | L      | W        |
|----------------|-------|---------|--------|--------|----------|
| UBEBMBA 85-25S | 85 mm | 0-25 mm | 297 mm | 297 mm | 5,550 kg |

H: height N: levelling range B: width L: length W: Weight per storage unit