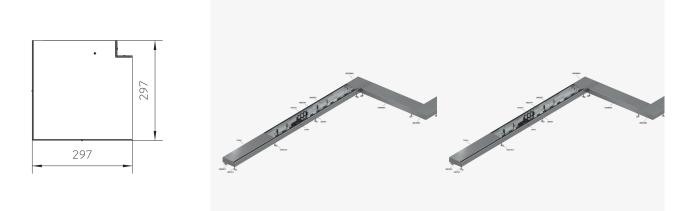

UBEBMBA Outside bend

The range of screed-flush brush ducts also includes outside bends UBEBMBA. These products are used as connectors between two duct sections. Their angular shape allows cables to even be laid even at an external angle of 90 degrees. These components are made of sendzimir hot-dip galvanised sheet steel in accordance with DIN EN 10346 and are 297 mm across.

## steel, continously hot galvanized/Sendzimir process

| Products       | Н     | Ν       | В      | L      | W        |
|----------------|-------|---------|--------|--------|----------|
| UBEBMBA 85-25S | 85 mm | 0-25 mm | 297 mm | 297 mm | 5,550 kg |

H: height N: levelling range B: width L: length W: Weight per storage unit