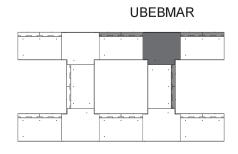

### UBEBMAR T-junction, right

The UBEBMAR 85 T-junction is a component within the CHALI screedflush brush ducts system. This product serves as a connector between two duct sections. Thanks to its T-shape, cables can be laid within a trunk section in the desired direction. The component is made of sendzimir hot-dip galvanised sheet steel in accordance with DIN EN 10346.