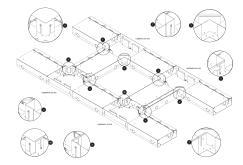

### UBEBMAR T-junction, right

The UBEBMAR 85 T-junction is a component within the CHALI screedflush brush ducts system. This product serves as a connector between two duct sections. Thanks to its T-shape, cables can be laid within a trunk section in the desired direction. The component is made of sendzimir hot-dip galvanised sheet steel in accordance with DIN EN 10346.

### DETAIL AND APPLICATION IMAGES

Page 1

PohlCon GmbH Nobelstraße 51 | 12057 Berlin Telefon: +49 30 68283-04 | Fax: +49 30 68283-383 | contact@pohlcon.com