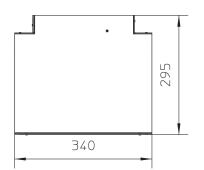

#### steel, continously hot galvanized/Sendzimir process

| Products       | Н     | В      | L      | α   | W        |
|----------------|-------|--------|--------|-----|----------|
| UBEBMAR 85-25S | 85 mm | 295 mm | 340 mm | 90° | 5,484 kg |

H: height

B: width L: length

α

. W: Weight per storage unit