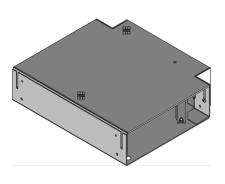

### UBEBMAR T-junction, right

The UBEBMAR 85 T-junction is a component within the CHALI screedflush brush ducts system. This product serves as a connector between two duct sections. Thanks to its T-shape, cables can be laid within a trunk section in the desired direction. The component is made of sendzimir hot-dip galvanised sheet steel in accordance with DIN EN 10346.