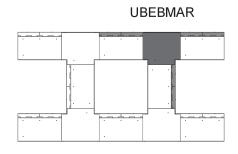

# UBEBMAR 85

T-junction, right

The UBEBMAR 85 T-junction is a component within the CHALI screedflush brush ducts system. This product serves as a connector between two duct sections. Thanks to its T-shape, cables can be laid within a trunk section in the desired direction. The component is made of sendzimir hot-dip galvanised sheet steel in accordance with DIN EN 10346.

### DETAIL AND APPLICATION IMAGES

Page 1

PohlCon GmbH Nobelstraße 51 | 12057 Berlin Telefon: +49 30 68283-04 | Fax: +49 30 68283-383 | contact@pohlcon.com