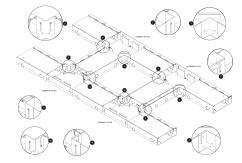

# UBEBMAR 85

T-junction, right

The UBEBMAR 85 T-junction is a component within the CHALI screedflush brush ducts system. This product serves as a connector between two duct sections. Thanks to its T-shape, cables can be laid within a trunk section in the desired direction. The component is made of sendzimir hot-dip galvanised sheet steel in accordance with DIN EN 10346.

### DETAIL AND APPLICATION IMAGES

Page 1

PohlCon GmbH Nobelstraße 51 | 12057 Berlin Telefon: +49 30 68283-04 | Fax: +49 30 68283-383 | contact@pohlcon.com