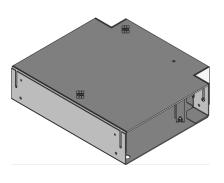

# UBEBMAR 85

T-junction, right

The UBEBMAR 85 T-junction is a component within the CHALI screedflush brush ducts system. This product serves as a connector between two duct sections. Thanks to its T-shape, cables can be laid within a trunk section in the desired direction. The component is made of sendzimir hot-dip galvanised sheet steel in accordance with DIN EN 10346.