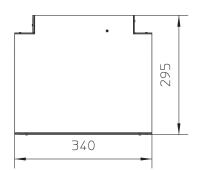

#### steel, continously hot galvanized/Sendzimir process

| Products       | Н     | В      | L      | α   | W        |
|----------------|-------|--------|--------|-----|----------|
| UBEBMAR 85-25S | 85 mm | 295 mm | 340 mm | 90° | 5,484 kg |

H: height

B: width L: length

α

W: Weight per storage unit