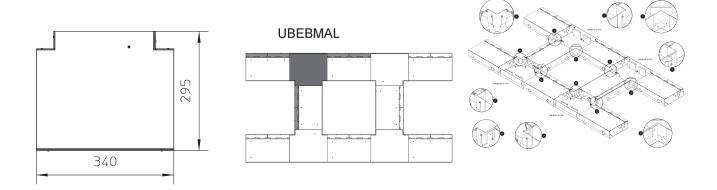

steel, continously hot galvanized/Sendzimir process

| Products       | Н     | В      | L      | α   | W        |
|----------------|-------|--------|--------|-----|----------|
| UBEBMAL 85-25S | 85 mm | 295 mm | 340 mm | 90° | 5,484 kg |

H: height B: width L: length

α

.

W: Weight per storage unit