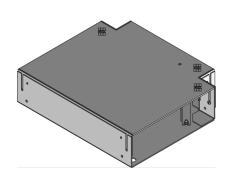

## **UBEBMAL**

T-junction, left

The UBEBMAL 85 T-junction is a component within the CHALI screed-flush brush ducts system. This product serves as a connector between two duct sections. Thanks to its T-shape, cables can be laid within a trunk section in the desired direction. The component is made of sendzimir hot-dip galvanised sheet steel in accordance with DIN EN 10346.