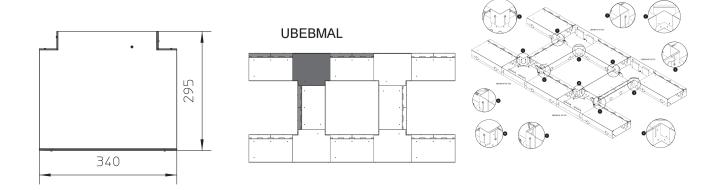

steel, continously hot galvanized/Sendzimir process

| Products       | Н     | В      | L      | α   | W        |
|----------------|-------|--------|--------|-----|----------|
| UBEBMAL 85-25S | 85 mm | 295 mm | 340 mm | 90° | 5,484 kg |

H: height B: width L: length

α

:

W: Weight per storage unit

## **DETAIL AND APPLICATION IMAGES**

Page 1