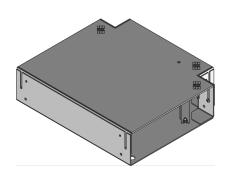

## **UBEBMAL 85**

T-junction, left

The UBEBMAL 85 T-junction is a component within the CHALI screed-flush brush ducts system. This product serves as a connector between two duct sections. Thanks to its T-shape, cables can be laid within a trunk section in the desired direction. The component is made of sendzimir hot-dip galvanised sheet steel in accordance with DIN EN 10346.