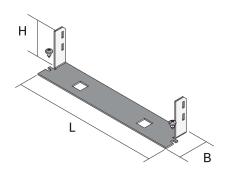

## **UBEBGT**

Device carrier fixture

UBEBGT product solutions are elements for holding mounting boxes and data carriers within the screed-flush CHALI duct systems, which are bolted into the brush duct. These mounting components are made of sendzimir hot-dip galvanised sheet steel in accordance with DIN EN 10346. They are 244 mm long, 45 mm wide and 63 mm high. They have VDE/TÜV approval according to DIN EN 50085.

| Products | Н     | В     | L      | weight   |
|----------|-------|-------|--------|----------|
| UBEBGT S | 63 mm | 45 mm | 244 mm | 0,198 kg |
| incl.:   |       |       |        |          |

2 × BLS 4.8X9.5

H: height **B**: width L: length