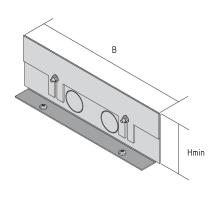

## **UBEBES**

End piece

UBEBES product solutions are variable end pieces that are used to close CHALI screed-flush brush channels. The mounting components can be levelled and adapt to floor coverings 25 mm thick. They are made of sendzimir hot-dip galvanised sheet steel in accordance with DIN EN 10346. They have a minimum installation height of 80 mm and are 250 mm wide.

| Products      | H <sub>min</sub> | N     | В      | W        |
|---------------|------------------|-------|--------|----------|
| UBEBES 85-25S | 80 mm            | 25 mm | 250 mm | 0,877 kg |
| incl.:        |                  |       |        |          |
| 0 DLC 4 0V0 F |                  |       |        |          |

2 × BLS 4.8X9.5

 $\mathbf{H}_{\min}$ : minimum installation height

N: levelling range

**B**: width

W: Weight per storage unit