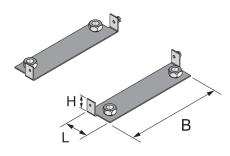

## **UBEBBS**

Fastening set for fire-resistant partition, CHALI

The UBEBBS fastening set for CHALI fire protection bulkheads is a mounting component for screed-flush brush ducts. This product consists of a cross-beam that is used to attach the fire bulkheads to the underfloor ducts. These support elements are made of sendzimir hot-dip galvanised sheet steel in accordance with DIN EN 10346 and are 160 mm wide.

| Products    | Н     | В      | L     | weight   |
|-------------|-------|--------|-------|----------|
| UBEBBS 160S | 23 mm | 166 mm | 40 mm | 0,208 kg |

- H: height B: width
- L: length