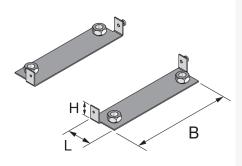

## **UBEBBS**

Fastening set for fire-resistant partition, CHALI

The UBEBBS fastening set for CHALI fire protection bulkheads is a mounting component for screed-flush brush ducts. This product consists of a cross-beam that is used to attach the fire bulkheads to the underfloor ducts. These support elements are made of sendzimir hot-dip galvanised sheet steel in accordance with DIN EN 10346 and are 160 mm wide.

| Products    | Н     | В      | L     | weight   |
|-------------|-------|--------|-------|----------|
| UBEBBS 160S | 23 mm | 166 mm | 40 mm | 0,208 kg |

- H: height B: width
- L: length