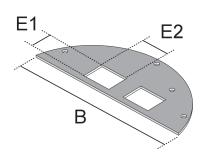

## **UBE KS**

Cover plate for data technology

UBE KS components from the underfloor systems range are semicircular cover plates with two rectangular openings. The installation boards for data technology, equipped with two keystone modules, can be bolted into BODO mounting boxes. The cover plates are made of sendzimir hot-dip galvanised sheet steel in accordance with DIN EN 10346. The installation dimension E1 is 14.9 mm and the installation dimension E2 is 19.5 mm.

| Products | Н     | В     | E1      | E2      | color | weight   |
|----------|-------|-------|---------|---------|-------|----------|
| UBE-KS 2 | 46 mm | 75 mm | 14,9 mm | 19,5 mm | STAHL | 0,012 kg |

**H**: height **B**: width

E1: fitting dimension E1
E2: fitting dimension E2