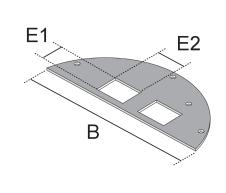

## **UBE KS**

Cover plate for data technology

UBE KS components from the underfloor systems range are semicircular cover plates with two rectangular openings. The installation boards for data technology, equipped with two keystone modules, can be bolted into BODO mounting boxes. The cover plates are made of sendzimir hot-dip galvanised sheet steel in accordance with DIN EN 10346. The installation dimension E1 is 14.9 mm and the installation dimension E2 is 19.5 mm.

| Products | Н     | В     | E1      | E2      | color | weight   |
|----------|-------|-------|---------|---------|-------|----------|
| UBE-KS 2 | 46 mm | 75 mm | 14,9 mm | 19,5 mm | STAHL | 0,012 kg |

**H**: height **B**: width

E1: fitting dimension E1
E2: fitting dimension E2