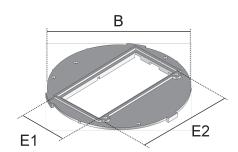

## UARM-4-1 Cover plate for 4x UDAE22

UARM-4-1 components from the underfloor system product range are round, one-piece cover plates with a square opening. Two 45x45 mm snap-in installation devices can be installed in the opening. The panels are made of high-quality ABS copolymer (ABS) in graphite black (RAL 9011). They have the installation dimensions of E1 40.5 mm and E2 86

| Products     | E1      | E2    | color                     | W        |
|--------------|---------|-------|---------------------------|----------|
| UARM-4-1 118 | 40,5 mm | 86 mm | RAL 9011 (graphite black) | 0,020 kg |

E1: fitting dimension E1 E2: fitting dimension E2 W: Weight per storage unit