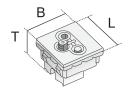

## UANT45

TV/radio/SAT single socket, 45x45 mm

UANT45 components are single sockets. They are snapped into 45x45 mm installation openings where they accommodate TV, radio and SAT network cables. These single sockets are suitable for: TV IEC male connector IEC 60 169-2, FM IEC female connector IEC 60 169-2 and SAT F female connector IEC 60 169-24 with corresponding TV, FM and SAT frequencies. The connection impedance is 75 ohms and the screening attenuation corresponds to UHF > 65 dB, VHF > 75 dB and SAT > 55 dB. They are made of high-quality polycarbonate in white.

| Products | В     | L     | color | weight   |
|----------|-------|-------|-------|----------|
| UANT45 1 | 45 mm | 45 mm | WEISS | 0,072 kg |

**B**: width **L**: length