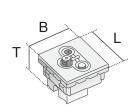

## UANT45

TV/radio/SAT single socket, 45x45 mm

UANT45 components are single sockets. They are snapped into 45x45 mm installation openings where they accommodate TV, radio and SAT network cables. These single sockets are suitable for: TV IEC male connector IEC 60 169-2, FM IEC female connector IEC 60 169-2 and SAT F female connector IEC 60 169-24 with corresponding TV, FM and SAT frequencies. The connection impedance is 75 ohms and the screening attenuation corresponds to UHF > 65 dB, VHF > 75 dB and SAT > 55 dB. They are made of high-quality polycarbonate in white.

| Products | В     | L     | color | weight   |
|----------|-------|-------|-------|----------|
| UANT45 1 | 45 mm | 45 mm | WEISS | 0,072 kg |

**B**: width **L**: length