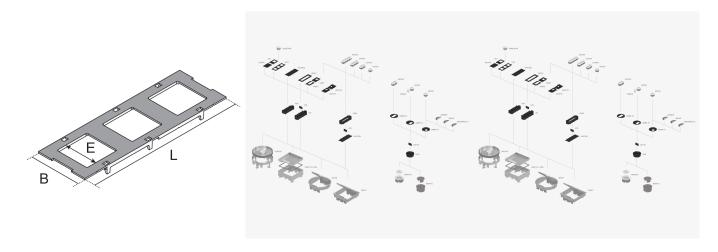

#### Cover plate for 3x UDAE

UA 3 components from the underfloor systems range are square cover plates with three square openings. As a system-related accessory, the one-piece plates can be snapped onto UG mounting boxes and are used to install up to three UDAE installation devices with suspension brackets. The installation boards are made of high-quality ABS copolymer (ABS) in graphite black (RAL 9011). They have a matt surface and an installation dimension of E 48 mm.

#### **DETAIL AND APPLICATION IMAGES**

Page 1