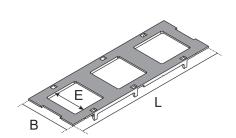

#### Cover plate for 3x UDAE

UA 3 components from the underfloor systems range are square cover plates with three square openings. As a system-related accessory, the one-piece plates can be snapped onto UG mounting boxes and are used to install up to three UDAE installation devices with suspension brackets. The installation boards are made of high-quality ABS copolymer (ABS) in graphite black (RAL 9011). They have a matt surface and an installation dimension of E 48 mm.

| Products   | В     | L      | E     | color                     | W        |
|------------|-------|--------|-------|---------------------------|----------|
| UA-3-1 226 | 74 mm | 226 mm | 48 mm | RAL 9011 (graphite black) | 0,028 kg |

B: width L: length

E: fitting dimension
W: Weight per storage unit