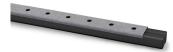

## SWELLFLEX® Mounting Rail For fastening bentonite swelling tapes to concrete

The SWELLFLEX® Mounting Rail is used to fasten the SWELLFLEX® bentonite swelling tape to the concrete surface. The rail is fixed in place using conventional fasteners. Approx. 5 nails are required per metre of SWELLFLEX® Mounting Rail (not included).