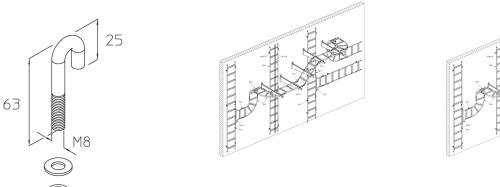

### SLF Ship cable ladder hook

Ship cable ladders can be attached to profile channels and mounting channels using the ship cable ladder bracket SLF. The hook is made of stainless steel.

## DETAIL AND APPLICATION IMAGES

Page 1

PohlCon GmbH Nobelstraße 51 | 12057 Berlin Telefon: +49 30 68283-04 | Fax: +49 30 68283-383 | contact@pohlcon.com

Date of issuance: 22.07.2024. Errors and technical modifications reserved.