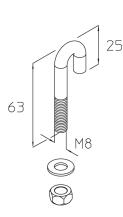

### SLF Ship cable ladder hook

Ship cable ladders can be attached to profile channels and mounting channels using the ship cable ladder bracket SLF. The hook is made of stainless steel.

#### Stainless steel, according to ASTM 304 / BS 304 S 3

| Products                 | W        |
|--------------------------|----------|
| SLF E                    | 0,033 kg |
| incl.:                   |          |
| 1 × US 8X17E, 1 × SEM 8E |          |

#### W: Weight per storage unit