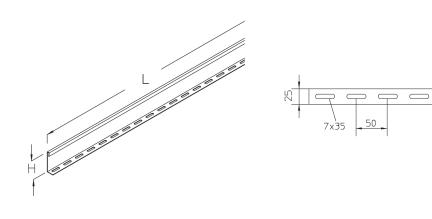

## RITR 60

Installation cable tray separating strip, height = 58 mm

Cables and lines with different functions or voltages can be routed separately from one another in the same installation cable tray using the installation cable tray separating strip RITR 60. The separating strip is bolted to the cable tray three times or fastened with KLF approx. 100 mm away from both ends of the separating strip and in the middle. The installation cable tray separating strip RITR 60 is 58 mm high and 3000 mm long and is made of sendzimir hot-dip galvanised steel.

## H: height L: length