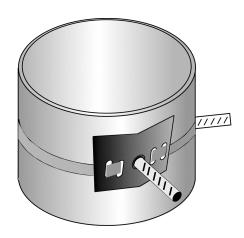

## RAPIDO-Clamp Type D-Set Adjustable tension strap

To match our RAPIDOBAT® formwork tubes, we carry various accessories that ensure easy erection, casting and stripping of the formwork tubes. These include the RAPIDO type D tensioning set. The sets consist of an adjustable tensioning strap with two brackets and welded-on Dywidag tie rods. They are used for safe alignment with tension and compression struts. The tensioning straps can be used for formwork tubes with a diameter of 200 to 1200 mm.