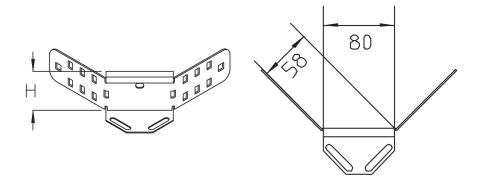

## **RAE 85**

Cable tray attachment corner, height = 85 mm

The cable tray attachment corners RAE 85 allow the direction of cable routing to be changed horizontally in the form of a branch. The side rail of the main cable tray is cut out at the point where the connection cable tray will branch off as specified in the installation instructions. The RAE cable tray attachment corners are pushed into the cable tray and bolted in place. The VB floor connector and the connection cable tray can then be attached. RAE 85 cable tray attachment corners are suitable for cable trays with sides 85 mm high. We provide components in various materials and surface finishes to ensure that the corrosion requirements are met for all sorts of applications.

steel, continously hot galvanized/Sendzimir process

| Products | Н     | weight   |
|----------|-------|----------|
| RAE 85S  | 85 mm | 0,397 kg |

## steel, batch/hot-dip galvanized

| Products | Н     | weight   |
|----------|-------|----------|
| RAE 85F  | 85 mm | 0,428 kg |

H: height

**DETAIL AND APPLICATION IMAGES** 

Page 1