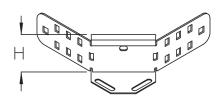

## **RAE 85**

Cable tray attachment corner, height = 85 mm

The cable tray attachment corners RAE 85 allow the direction of cable routing to be changed horizontally in the form of a branch. The side rail of the main cable tray is cut out at the point where the connection cable tray will branch off as specified in the installation instructions. The RAE cable tray attachment corners are pushed into the cable tray and bolted in place. The VB floor connector and the connection cable tray can then be attached. RAE 85 cable tray attachment corners are suitable for cable trays with sides 85 mm high. We provide components in various materials and surface finishes to ensure that the corrosion requirements are met for all sorts of applications.

steel, continously hot galvanized/Sendzimir process

| Products | Н     | weight   |
|----------|-------|----------|
| RAE 85S  | 85 mm | 0,397 kg |

## steel, batch/hot-dip galvanized

| Products | Н     | weight   |
|----------|-------|----------|
| RAE 85F  | 85 mm | 0,428 kg |

H: height

**DETAIL AND APPLICATION IMAGES** 

Page 1