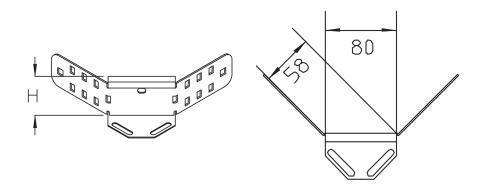

## RAE 35 Cable tray attachment corner, height = 35 mm

The cable tray attachment corners RAE 35 allow the direction of cable routing to be changed horizontally in the form of a branch. The side rail of the main cable tray is cut out at the point where the connection cable tray will branch off as specified in the installation instructions. The RAE cable tray attachment corners are pushed into the cable tray and bolted in place. The VB floor connector and the connection cable tray can then be attached. RAE 35 cable tray attachment corners are suitable for cable trays with sides 35 mm high. We provide components in various materials and surface finishes to ensure that the corrosion requirements are met for all sorts of applications.

#### steel, batch/hot-dip galvanized

| Products | Н     | weight   |
|----------|-------|----------|
| RAE 35F  | 35 mm | 0,157 kg |

H: height