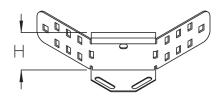

## RAE 35 Cable tray attachment corner, height = 35 mm

The cable tray attachment corners RAE 35 allow the direction of cable routing to be changed horizontally in the form of a branch. The side rail of the main cable tray is cut out at the point where the connection cable tray will branch off as specified in the installation instructions. The RAE cable tray attachment corners are pushed into the cable tray and bolted in place. The VB floor connector and the connection cable tray can then be attached. RAE 35 cable tray attachment corners are suitable for cable trays with sides 35 mm high. We provide components in various materials and surface finishes to ensure that the corrosion requirements are met for all sorts of applications.

#### steel, batch/hot-dip galvanized

| Products | Н     | weight   |
|----------|-------|----------|
| RAE 35F  | 35 mm | 0,157 kg |

H: height