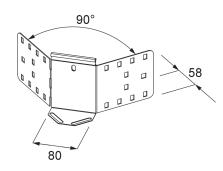

# **RAE 110**

Cable tray attachment corner, height = 110 mm

The cable tray attachment corners RAE 110 allow the direction of cable routing to be changed horizontally in the form of a branch. The side rail of the main cable tray is cut out at the point where the connection cable tray will branch off as specified in the installation instructions. The RAE cable tray attachment corners are pushed into the cable tray and bolted in place. The VB floor connector and the connection cable tray can then be attached. RAE 110 cable tray attachment corners are suitable for cable trays with sides 110 mm high. We provide components in various materials and surface finishes to ensure that the corrosion requirements are met for all sorts of applications.

## **DETAIL AND APPLICATION IMAGES**