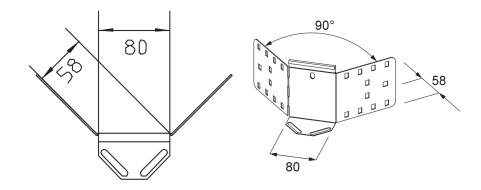

# **RAE 110**

Cable tray attachment corner, height = 110 mm

The cable tray attachment corners RAE 110 allow the direction of cable routing to be changed horizontally in the form of a branch. The side rail of the main cable tray is cut out at the point where the connection cable tray will branch off as specified in the installation instructions. The RAE cable tray attachment corners are pushed into the cable tray and bolted in place. The VB floor connector and the connection cable tray can then be attached. RAE 110 cable tray attachment corners are suitable for cable trays with sides 110 mm high. We provide components in various materials and surface finishes to ensure that the corrosion requirements are met for all sorts of applications.

## **DETAIL AND APPLICATION IMAGES**