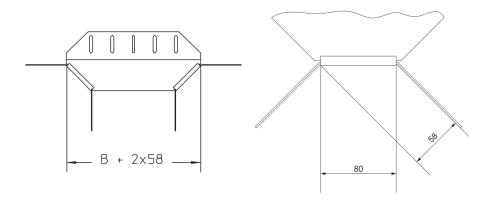

## **RAA 35**

Cable tray attachment branch, height = 35 mm

The RAA 35 cable tray attachment branch allows the direction of cable routing to be changed horizontally in the form of a branch. The side rail of the main cable tray is cut out at the point where the connection cable tray will branch off as specified in the installation instructions. The RAA attachment branch is positioned and bolted in place at this point. The VB floor connector and the connection cable tray can then be attached. The RAA 35 cable tray attachment branch is suitable for cable trays with sides 35 mm high. We provide components in various materials and surface finishes to ensure that the corrosion requirements are met for all sorts of applications.

# PRODUCT INFORMATION

| Products  | Н | В | weight |
|-----------|---|---|--------|
| incl.:    |   |   |        |
| 2 × KLR E |   |   |        |

**H**: height **B**: width