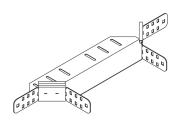

## **RAA 35**

Cable tray attachment branch, height = 35 mm

The RAA 35 cable tray attachment branch allows the direction of cable routing to be changed horizontally in the form of a branch. The side rail of the main cable tray is cut out at the point where the connection cable tray will branch off as specified in the installation instructions. The RAA attachment branch is positioned and bolted in place at this point. The VB floor connector and the connection cable tray can then be attached. The RAA 35 cable tray attachment branch is suitable for cable trays with sides 35 mm high. We provide components in various materials and surface finishes to ensure that the corrosion requirements are met for all sorts of applications.

## **DETAIL AND APPLICATION IMAGES**