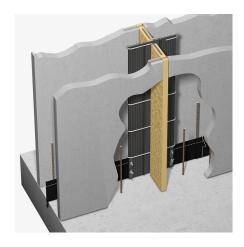

## PENTAFLEX® STK

Sound insulating cage with sound-insulation joint tape

The sound insulating cage PENTAFLEX® STK is a two-part joint cage element with PENTAFLEX® sound-insulation joint tape for sealing the sound insulating cage. The sound insulating cage is assembled ready for installation and is 3 m long. It is designed for wall heights ≤ 2.80 m and walls 240 - 365 mm thick. The internal elastic sound-insulation joint tape made of PVC-P is 3.10 m long and includes PENTAFLEX® coating in the bonding area of the floor slab as well as pre-mounted PENTAFLEX® joint tape connection for connecting to the PENTAFLEX KB® joint sheet installed in the floor/wall joint.