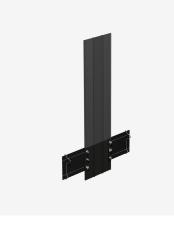

## PENTAFLEX® SFB

Sound-insulation joint tape, internal

The sound-insulation joint tape PENTAFLEX® SFB is an elastic PVC joint tape with proven PENTAFLEX® coating in the bonding area of the floor slab. It includes a pre-mounted PENTAFLEX® joint tape connection for connecting to the PENTAFLEX KB® installed in the floor/wall joint. It is used in conjunction with the sound insulating cage STK. The building joint is sealed against pressurised and unpressurised water by the sound-insulation joint tape. The standard length is 3100 mm. The sound-insulation joint tape is suitable for walls  $\leq$  2.80 m high and  $\geq$  240 mm thick.