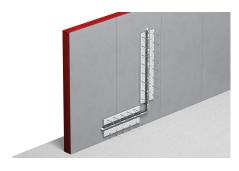

## PENTAFLEX® Module

Water impermeable reinforcement connection

The PENTAFLEX® Module in combination with FERBOX® rebend connections is used wherever building components have to be joined together with a frictional and waterproof connection, especially in parts of buildings below ground level such as underground garages and basements. The PENTAFLEX® Module consists of the 60 mm high PENTAFLEX KB® joint sheet, a reinforcement box as an installation aid and foam filler strips for recesses. The module is available in lengths of 800 or 1200 mm. Other lengths are available on request.