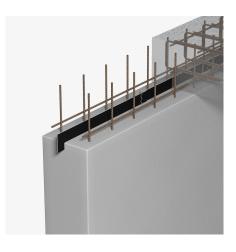

## PENTAFLEX KB® 80

joint sheet for construction joints in walls/slabs

PENTAFLEX KB® 80 is a galvanised steel sheet with a special coating for sealing construction joints in walls/slab areas. It is attached to the wall reinforcement using one mounting stirrup per metre. The guide marking can be used to easily check the minimum embedment depth of 30 mm during casting. The individual elements are 2 m long and 80 mm high. They are covered on both sides by a split protective film that is only removed immediately before pouring the concrete. Construction joints sealed with PENTAFLEX KB® 80 withstand a water pressure of up to 5.0 bar.