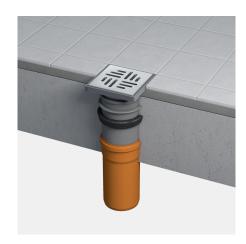

## PENTAFLEX® Floor Drain PP

Waterproof penetration

The PENTAFLEX® Floor Drain PP is designed for use with watertight reinforced concrete slabs and consists of a PP pipe and a slotted grate made of stainless steel or ABS plastic. It can be walked on and, depending on the version, can bear loads of up to 0.3 t. The pipe diameter DN is 110 mm. Top section height-adjustable by 50 mm. The floor drain is also available with fire resistance class R 90 or Multistop on request.