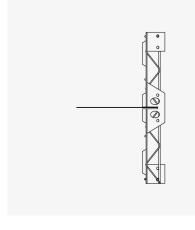

## PENTAFLEX® ABS V-S Floor/Floor

Sealing formwork element, reinforced

The component PENTAFLEX® ABS V-S Floor/Floor is a formwork element that is used to create waterproof construction joints in the floor-to-floor connection area of reinforced concrete components. The ABS-R version with a reinforced lattice girder construction is suitable for interlocking joint versions according to DIN EN 1992-1-1/NA (EC2). The formwork element is made of DC04 steel and has been verified as watertight up to 5.0 bar. It is 2400 mm long and 600 to 1990 mm high. Other length dimensions, e.g. short or conical pieces, are also available on request.