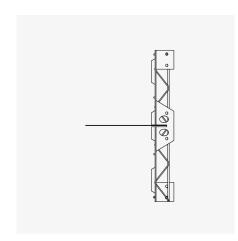

## PENTAFLEX® ABS V-S Floor/Floor

Sealing formwork element, reinforced

The component PENTAFLEX® ABS V-S Floor/Floor is a formwork element that is used to create waterproof construction joints in the floor-to-floor connection area of reinforced concrete components. The ABS-R version with a reinforced lattice girder construction is suitable for interlocking joint versions according to DIN EN 1992-1-1/NA (EC2). The formwork element is made of DC04 steel and has been verified as watertight up to 5.0 bar. It is 2400 mm long and 600 to 1990 mm high. Other length dimensions, e.g. short or conical pieces, are also available on request.