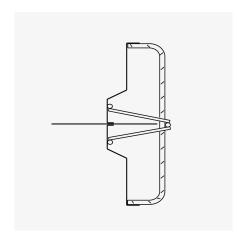

## PENTAFLEX® ABS V Floor/Floor

Sealing formwork element as interlocked joint

The component PENTAFLEX® ABS V Floor/Floor is a formwork element that is used to create waterproof construction joints in the floor-to-floor connection area of reinforced concrete components. The ABS-R version with a shortened, stiffening lattice girder construction is suitable for interlocked joint versions according to DIN EN 1992-1-1/NA (EC2). The formwork element is made of DC04 steel and has been verified as watertight up to 5.0 bar. It is 2400 mm long and 140 to 590 mm high. Other length dimensions, e.g. short or conical pieces, are also available on request.