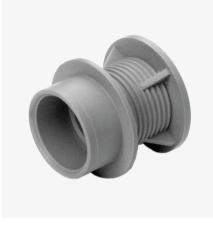

## OPTI Cones Cone with waterstop

The OPTI Cones with waterstops are made of plastic and are used to increase the contact surface of the spacer tubes on the formwork. The OPTI Cones can remain in the concrete after casting. They are 22/26 or 22/28 mm in diameter. The cones are also available in other dimensions on request.

| Products     |                  | weight   |
|--------------|------------------|----------|
| 730100002406 | Opti Konen 22 26 | 0,010 kg |
| 730100002407 | Opti Konen 22 28 | 0,011 kg |

PohlCon GmbH Nobelstraße 51 | 12057 Berlin Telefon: +49 30 68283-04 | Fax: +49 30 68283-383 | contact@pohlcon.com