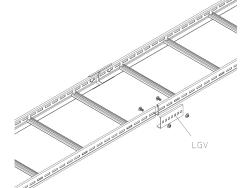

# **LGV 60**

Cable ladder connector, height = 60 mm

The side connector LGV 60 can be used to connect LGG 60 vertical ladders/cable ladders or cable ladders and formed parts. It is pushed onto the rail of the cable ladder or vertical ladder from the outside and bolted in place with the clamp fastener. The connecting rack is then pushed in and also bolted in place. The side connector LGV 60 is 60 mm high and 150 mm long. We provide components in various materials and surface finishes to ensure that the corrosion requirements are met for all sorts of applications.

## **DETAIL AND APPLICATION IMAGES**

Page 2