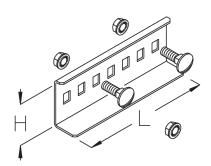

# **LGV 60**

Cable ladder connector, height = 60 mm

The side connector LGV 60 can be used to connect LGG 60 vertical ladders/cable ladders or cable ladders and formed parts. It is pushed onto the rail of the cable ladder or vertical ladder from the outside and bolted in place with the clamp fastener. The connecting rack is then pushed in and also bolted in place. The side connector LGV 60 is 60 mm high and 150 mm long. We provide components in various materials and surface finishes to ensure that the corrosion requirements are met for all sorts of applications.

Page 1

**H**: height **L**: length