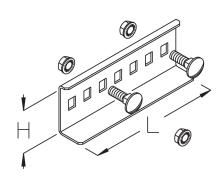

# **LGV 60**

Cable ladder connector, height = 60 mm

The side connector LGV 60 can be used to connect LGG 60 vertical ladders/cable ladders or cable ladders and formed parts. It is pushed onto the rail of the cable ladder or vertical ladder from the outside and bolted in place with the clamp fastener. The connecting rack is then pushed in and also bolted in place. The side connector LGV 60 is 60 mm high and 150 mm long. We provide components in various materials and surface finishes to ensure that the corrosion requirements are met for all sorts of applications.

Page 1

**H**: height **L**: length