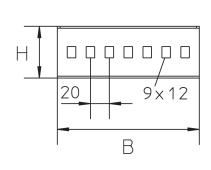

--------|
| LGV 60S      | 60 mm | 150 mm | 0,236 kg |
| incl.:       |       |        |          |
| 2 × KLS 8X16 |       |        |          |

#### steel, batch/hot-dip galvanized

| Products      | Н     | L      | weight   |  |
|---------------|-------|--------|----------|--|
| LGV 60F       | 60 mm | 150 mm | 0,247 kg |  |
| incl.:        |       |        |          |  |
| 2 × KLS 8X16E |       |        |          |  |

#### Stainless steel, according to ASTM 304 / BS 304 S 3

| Products      | Н     | L      | weight   |
|---------------|-------|--------|----------|
| LGV 60E       | 60 mm | 150 mm | 0,245 kg |
| incl.:        |       |        |          |
| 2 × KLS 8X16E |       |        |          |

Page 1





**H**: height **L**: length

## **DETAIL AND APPLICATION IMAGES**













Page 2