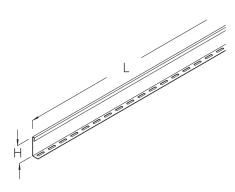

# LGTR 60

Cable ladder separating strip, height = 33 mm

Cables and lines with different functions or voltages can be routed separately from one another in the same vertical ladder or cable ladder using the separating strip LGTR 60. The separating strip is bolted to the ladder three times: in the middle and on the last rungs of the two ends of the separating strip. The separating strip LGTR 60 is suitable for LGG 60 vertical ladders and cable ladders. It is 33 mm high and 3000 mm long. We provide components in various materials and surface finishes to ensure that the corrosion requirements are met for all sorts of applications.

Page 1

PohlCon GmbH Nobelstraße 51 | 12057 Berlin Telefon: +49 30 68283-04 | Fax: +49 30 68283-383 | contact@pohlcon.com

**H**: height **L**: length