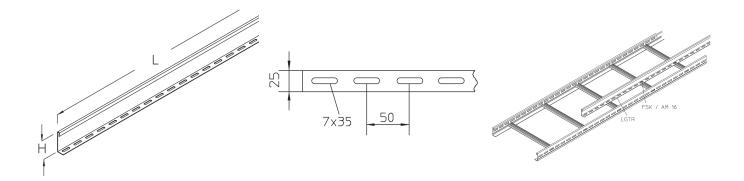

# LGTR 60

Cable ladder separating strip, height = 33 mm

Cables and lines with different functions or voltages can be routed separately from one another in the same vertical ladder or cable ladder using the separating strip LGTR 60. The separating strip is bolted to the ladder three times: in the middle and on the last rungs of the two ends of the separating strip. The separating strip LGTR 60 is suitable for LGG 60 vertical ladders and cable ladders. It is 33 mm high and 3000 mm long. We provide components in various materials and surface finishes to ensure that the corrosion requirements are met for all sorts of applications.

Page 1

PohlCon GmbH Nobelstraße 51 | 12057 Berlin Telefon: +49 30 68283-04 | Fax: +49 30 68283-383 | contact@pohlcon.com

**H**: height **L**: length

## **DETAIL AND APPLICATION IMAGES**