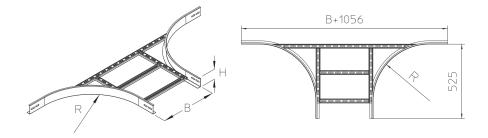

## LGAA 60

Cable ladder attachment branch, height = 60 mm

The LGAA 60 cable ladder attachment branch allows the direction of cable routing to be changed in the form of a branch. The side rail of the main ladder is cut out accordingly at the point where connecting ladder is to branch off. The LGAA attachment branch is positioned and bolted in place at this point. The connecting ladder can then be pushed in. The cable ladder attachment branch is suitable for cable ladders with rails 60 mm high and is 200 to 600 mm wide. It is made of hot-dip galvanised steel.

## steel, batch/hot-dip galvanized

| Products    | Н     | В      | W        |
|-------------|-------|--------|----------|
| LGAA 60-20F | 60 mm | 200 mm | 3,441 kg |
| LGAA 60-30F | 60 mm | 300 mm | 3,661 kg |
| LGAA 60-40F | 60 mm | 400 mm | 3,882 kg |
| LGAA 60-50F | 60 mm | 500 mm | 4,102 kg |
| LGAA 60-60F | 60 mm | 600 mm | 4,322 kg |

H: height B: width W: Weight per storage unit