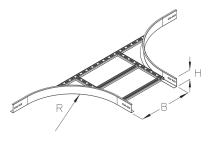

## LGAA 60

Cable ladder attachment branch, height = 60 mm

The LGAA 60 cable ladder attachment branch allows the direction of cable routing to be changed in the form of a branch. The side rail of the main ladder is cut out accordingly at the point where connecting ladder is to branch off. The LGAA attachment branch is positioned and bolted in place at this point. The connecting ladder can then be pushed in. The cable ladder attachment branch is suitable for cable ladders with rails 60 mm high and is 200 to 600 mm wide. It is made of hot-dip galvanised steel.

H: height B: width W: Weight per storage unit