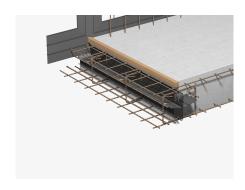

## KUNEX® ABS Construction Joint A-V

Formwork element with construction joint tape (interlocking joint)

The component KUNEX® ABS Construction Joint A-V is a formwork element used to install internal KUNEX® joint tapes in waterproof construction joints in reinforced concrete structures. The product is a combination of a cage to hold the joint tape and a KUNEX® joint tape. The design of the formwork element is suitable for forming interlocked joints according to DIN EN 1992-1-1/NA (EC2) with an installation height of 150 to 500 mm. The KUNEX® ABS Construction Joint A-V is made of steel DC04 and is 2400 mm long. Other dimensions are also available on request.