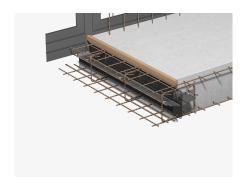

## KUNEX® ABS Construction Joint A-R

Formwork element with construction joint tape (rough joint)

The component KUNEX® ABS Construction Joint A-R is a formwork element used to install internal KUNEX® joint tapes in waterproof construction joints in reinforced concrete structures. The product is a combination of a cage to hold the joint tape and a KUNEX® joint tape. The design of the formwork element is suitable for forming rough joints with an installation height of 150 to 500 mm. The KUNEX® ABS Construction Joint A-R is made of steel DC04 and is 2400 mm long. Other dimensions are also available on request.