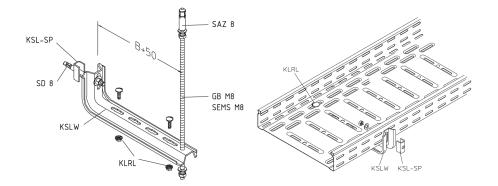

Clamp fastening set, long

The long clamp fastening set KLRL, consisting of FRSV 6x16 and SEMS 6, is used to fasten our cable trays to substructures or superstructures that cannot be fastened using the KLR. The included longer FRSV 6x16 screw allows the support systems to be attached to thicker beams or profiles. We provide components in various materials and surface finishes to ensure that various corrosion protection requirements for different areas of application are met.

W: Weight per storage unit

**DETAIL AND APPLICATION IMAGES** 