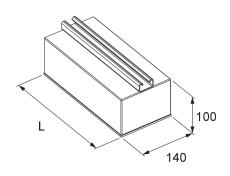

## **KFSC**

Cable block, C-profile with protection mat

Cable block KFSC; roof tile with a batch/hot-dip galvanized C-channel (corresponds to A 8 profile rail) and protection mat. For laying cable trays, mesh cable trays, pipes, channels and cables using cable clamps. The installation is suitable for mounting on flat roof surfaces or on the ground, for example. The protection mat serves as a firm support surface and prevents damage to the existing roof covering. Roof-mounted installation should be agreed with the building owner or specialist planner with regard to possible additional loads depending on the installation location.

| Products | Н      | В      | L      | weight    |
|----------|--------|--------|--------|-----------|
| KFSC 030 | 100 mm | 140 mm | 300 mm | 10,000 kg |
| KFSC 050 | 100 mm | 140 mm | 500 mm | 16,000 kg |

H: height B: width L: length