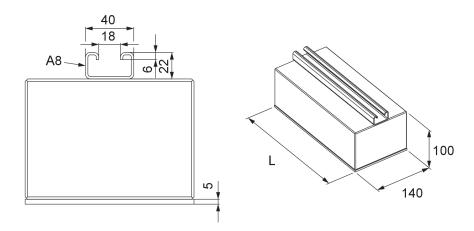

## **KFSC**

Cable block, C-profile with protection mat

Cable block KFSC; roof tile with a batch/hot-dip galvanized C-channel (corresponds to A 8 profile rail) and protection mat. For laying cable trays, mesh cable trays, pipes, channels and cables using cable clamps. The installation is suitable for mounting on flat roof surfaces or on the ground, for example. The protection mat serves as a firm support surface and prevents damage to the existing roof covering. Roof-mounted installation should be agreed with the building owner or specialist planner with regard to possible additional loads depending on the installation location.

| Products | Н      | В      | L      | weight    |
|----------|--------|--------|--------|-----------|
| KFSC 030 | 100 mm | 140 mm | 300 mm | 10,000 kg |
| KFSC 050 | 100 mm | 140 mm | 500 mm | 16,000 kg |

H: height B: width L: length