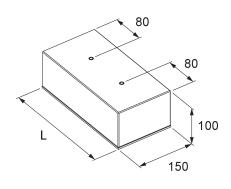

| Products | Н      | В      | L      | weight    |
|----------|--------|--------|--------|-----------|
| KFSB 030 | 100 mm | 150 mm | 300 mm | 9,500 kg  |
| KFSB 050 | 100 mm | 150 mm | 500 mm | 14,000 kg |

H: height B: width L: length