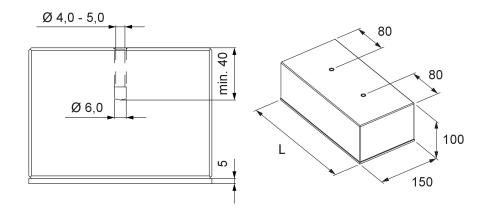

## **KFSB**

Cable block, blank with protection mat

Cable block KFSB; roof tile with two U 6 plastic expansion dowels and protection mat. The dowels are compatible with chipboard/wood screws from 4.0 to 5.0 mm wide and a maximum length of 40 mm. Various profile rails with different surfaces/materials are available as optional accessories. The installation is suitable for mounting on flat roof surfaces or on the ground, for example. The protection mat serves as a firm support surface and prevents damage to the existing roof covering. Roof-mounted installation should be agreed with the building owner or specialist planner with regard to possible additional loads depending on the installation location.

| Products | Н      | В      | L      | weight    |
|----------|--------|--------|--------|-----------|
| KFSB 030 | 100 mm | 150 mm | 300 mm | 9,500 kg  |
| KFSB 050 | 100 mm | 150 mm | 500 mm | 14,000 kg |

H: height B: width L: length