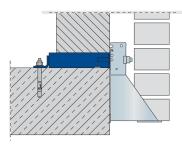

## JVA+ZB

We provide custom-adapted brackets for bracing situations beyond the products described here and for facing bracing for our range of façade fastening products. The JVA+ZB additional component is available for fixing JVAeco+ brackets to thin ceilings.

## DETAIL AND APPLICATION IMAGES

Page 1

PohlCon GmbH Nobelstraße 51 | 12057 Berlin Telefon: +49 30 68283-04 | Fax: +49 30 68283-383 | contact@pohlcon.com

Date of issuance: 22.07.2024. Errors and technical modifications reserved.