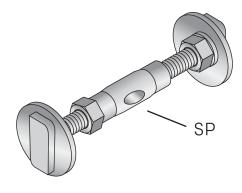

## JSV40

Clamp connection for tension-resistant and pressure-resistant connection of concrete components

JSV40 stainless steel (A4) clamp connections create play-free, tension-resistant and compression-resistant connections between two components. The connection is made between a vertical and a horizontal anchor channel with a minimum length of 150 mm. This arrangement ensures an exact, continuously variable, three-dimensional alignment of the fastening. The JSV40 clamp connection consists of a clamp sleeve, bolts and nuts with left-hand and right-hand threads, a nut for countering the clamp sleeve and washers.