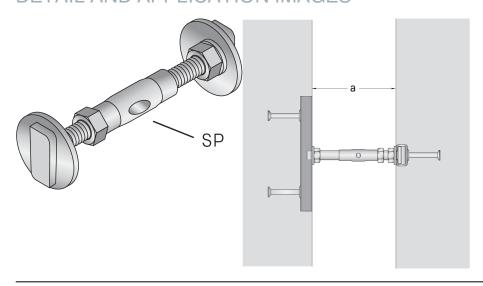

## JSV40

Clamp connection for tension-resistant and pressure-resistant connection of concrete components

JSV40 stainless steel (A4) clamp connections create play-free, tension-resistant and compression-resistant connections between two components. The connection is made between a vertical and a horizontal anchor channel with a minimum length of 150 mm. This arrangement ensures an exact, continuously variable, three-dimensional alignment of the fastening. The JSV40 clamp connection consists of a clamp sleeve, bolts and nuts with left-hand and right-hand threads, a nut for countering the clamp sleeve and washers.

## DETAIL AND APPLICATION IMAGES

Page 1

PohlCon GmbH Nobelstraße 51 | 12057 Berlin Telefon: +49 30 68283-04 | Fax: +49 30 68283-383 | contact@pohlcon.com