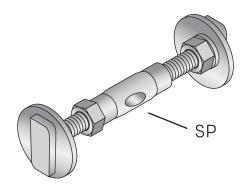

## JSV28

Clamp connection for tension-resistant and pressure-resistant connection of concrete components

JSV28 stainless steel (A4) clamp connections create play-free, tension-resistant and compression-resistant connections between two components. The connection is made between a vertical and a horizontal anchor channel with a minimum length of 150 mm. This arrangement ensures an exact, continuously variable, three-dimensional alignment of the fastening. The JSV28 clamp connection consists of a clamp sleeve, bolts and nuts with left-hand and right-hand threads, a nut for countering the clamp sleeve and washers.