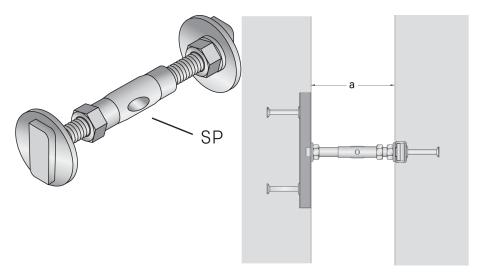

## JSV28

Clamp connection for tension-resistant and pressure-resistant connection of concrete components

JSV28 stainless steel (A4) clamp connections create play-free, tension-resistant and compression-resistant connections between two components. The connection is made between a vertical and a horizontal anchor channel with a minimum length of 150 mm. This arrangement ensures an exact, continuously variable, three-dimensional alignment of the fastening. The JSV28 clamp connection consists of a clamp sleeve, bolts and nuts with left-hand and right-hand threads, a nut for countering the clamp sleeve and washers.