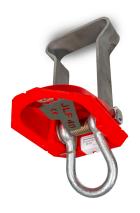

## JLF40 Lift shaft anchor

The lift shaft anchor JLF40 is approved throughout Europe in accordance with ETA-21/1071. The load-bearing components (anchor and shackle) are made of steel. The stirrup anchor with an installation depth of 190 mm ensures a secure and permanent connection in the concrete. The lift shaft anchor is suitable for centric tensile loads and thus for an inclined tensile load of up to  $\pm\,5^{\circ}$ . It has a load capacity of up to 40 kN, which can also be recognised by the colour of the plastic housing.