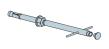

## JGA+Z

JGA+ Z scaffold anchors secure scaffolding on the finished structure without damaging the facing shell. They are attached to the load-bearing structure with dowels and guided through the facing shell in the T joint. Outdoor advertising or scaffolding needed later that is not stable when free-standing can be attached to the scaffold anchors. JGA+ Z is made of stainless steel 316 and has a load-bearing capacity NRd of 8.6. It is available in several lengths.

| Products | Н     | В     | L      | W        |
|----------|-------|-------|--------|----------|
| GA+Z310  | 50 mm | 12 mm | 310 mm | 0,284 kg |

H: height B: width L: length

W: Weight per storage unit