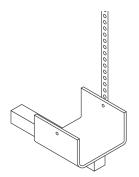

JG-L

Scaffold shoes for the safe installation of working scaffolds in elevator shafts

The scaffold shoe JG-L is type-tested with the TÜV certificate R 60085529. It is made from steel. The scaffold shoe has a coloured anticorrosion coating corresponding to the load level. Its load capacity VRd is 4.2 to 18.5 kN, depending on the type. As a rule, it is designed for squared timber widths of 100 mm. Widths of 120 mm are also possible on request.